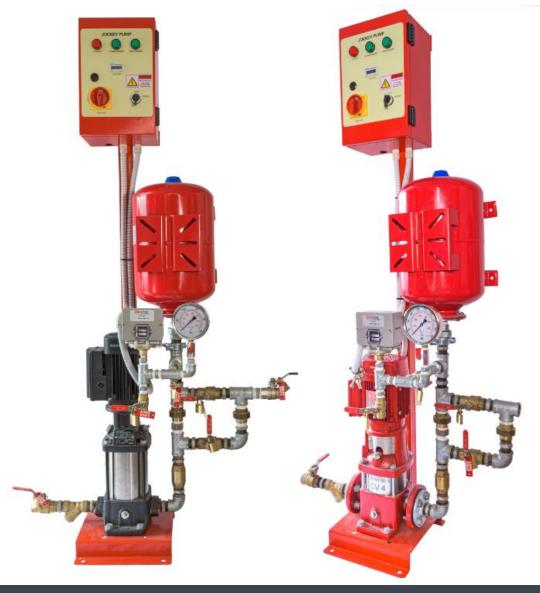

## Jockey Pump - Control Panel

**JPC** 

## Jockey Pump with Vertical Multistage Pump

JPC-CR1 Jockey with Grundfos CR1-11 pump (0.4 LPS @ 520 kPa)
Grundfos CR1-11 pump, ADPS pressure switch, accumulator,
Control panel, and by-pass assembly (partially in copper)

JPC-CR9 Jockey with Grundfos CR1-19 pump (0.4LPS @ 930KPa)
Grundfos CR1-19 pump, ADPS pressure switch, accumulator,
Control panel, and by-pass assembly (partially in copper)

JPC-CV4 Jockey with CV4-6 pump (0.4 LPS @ 500 kPa)

CV4-6 pump, ADPS pressure switch, accumulator,

Control panel, and by-pass assembly (partially in copper)