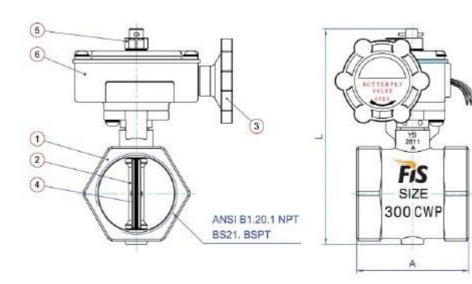

| material list     |                                                 |                                                                                                                                                     |  |
|-------------------|-------------------------------------------------|-----------------------------------------------------------------------------------------------------------------------------------------------------|--|
| part name         | material                                        | q'ty                                                                                                                                                |  |
| body              | bronze ASTM c83600                              | 1                                                                                                                                                   |  |
| disc              | SS-304                                          | 2                                                                                                                                                   |  |
| handwheel         | ductile iron ASTM a536                          | 1                                                                                                                                                   |  |
| disc sea <b>t</b> | viton                                           | 1                                                                                                                                                   |  |
| indicator         | powder metal                                    | 1                                                                                                                                                   |  |
| housing           | forged brass                                    | 1                                                                                                                                                   |  |
| Pressure          | 300PSI Working Pressure                         |                                                                                                                                                     |  |
|                   | body disc handwheel disc seat indicator housing | part name material body bronze ASTM c83600 disc SS-304 handwheel ductile iron ASTM a536 disc seat viton indicator powder metal housing forged brass |  |