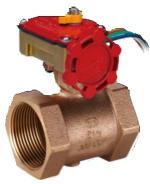

## **Butterfly Valve screwed (brass)**

BSB

## 50mm Butterfly Valve screwed (brass)

| DIMENSIONS |      |       |  |
|------------|------|-------|--|
| SIZE       | A±1  | L±3   |  |
| 1"         | 54   | 125   |  |
| 2"         | 82.6 | 159.8 |  |

| material list     |                                                 |                                                                                                                                                     |  |
|-------------------|-------------------------------------------------|-----------------------------------------------------------------------------------------------------------------------------------------------------|--|
| part name         | material                                        | q'ty                                                                                                                                                |  |
| body              | bronze ASTM c83600                              | 1                                                                                                                                                   |  |
| disc              | SS-304                                          | 2                                                                                                                                                   |  |
| handwheel         | ductile iron ASTM a536                          | 1                                                                                                                                                   |  |
| disc sea <b>t</b> | viton                                           | 1                                                                                                                                                   |  |
| indicator         | powder metal                                    | 1                                                                                                                                                   |  |
| housing           | forged brass                                    | 1                                                                                                                                                   |  |
| Pressure          | 300PSI Working Pressure                         |                                                                                                                                                     |  |
|                   | body disc handwheel disc seat indicator housing | part name material body bronze ASTM c83600 disc SS-304 handwheel ductile iron ASTM a536 disc seat viton indicator powder metal housing forged brass |  |