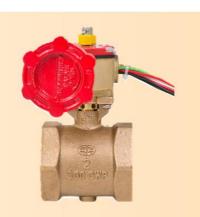

## **Butterfly Valve screwed (brass)**

BSB

## 50mm Butterfly Valve screwed (brass)

| DIMENSIONS |      |       |  |
|------------|------|-------|--|
| SIZE       | A±1  | L±3   |  |
| 1"         | 54   | 125   |  |
| 2"         | 82.6 | 159.8 |  |

| material list     |                                                 |                                                                                                                                                     |  |
|-------------------|-------------------------------------------------|-----------------------------------------------------------------------------------------------------------------------------------------------------|--|
| part name         | material                                        | q'ty                                                                                                                                                |  |
| body              | bronze ASTM c83600                              | 1                                                                                                                                                   |  |
| disc              | SS-304                                          | 2                                                                                                                                                   |  |
| handwheel         | ductile iron ASTM a536                          | 1                                                                                                                                                   |  |
| disc sea <b>t</b> | viton                                           | 1                                                                                                                                                   |  |
| indicator         | powder metal                                    | 1                                                                                                                                                   |  |
| housing           | forged brass                                    | 1                                                                                                                                                   |  |
| Pressure          | 300PSI Working Pressure                         |                                                                                                                                                     |  |
|                   | body disc handwheel disc seat indicator housing | part name material body bronze ASTM c83600 disc SS-304 handwheel ductile iron ASTM a536 disc seat viton indicator powder metal housing forged brass |  |