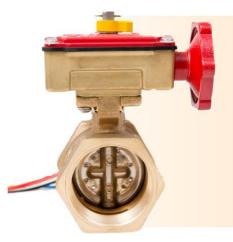

## **Butterfly Valve screwed (brass)**

BSB

## 50mm Butterfly Valve screwed (brass)

| DIMENSIONS |      |       |  |
|------------|------|-------|--|
| SIZE       | A±1  | L±3   |  |
| 1"         | 54   | 125   |  |
| 2"         | 82.6 | 159.8 |  |

| material list     |                                                 |                                                                                                                                                     |  |
|-------------------|-------------------------------------------------|-----------------------------------------------------------------------------------------------------------------------------------------------------|--|
| part name         | material                                        | q'ty                                                                                                                                                |  |
| body              | bronze ASTM c83600                              | 1                                                                                                                                                   |  |
| disc              | SS-304                                          | 2                                                                                                                                                   |  |
| handwheel         | ductile iron ASTM a536                          | 1                                                                                                                                                   |  |
| disc sea <b>t</b> | viton                                           | 1                                                                                                                                                   |  |
| indicator         | powder metal                                    | 1                                                                                                                                                   |  |
| housing           | forged brass                                    | 1                                                                                                                                                   |  |
| Pressure          | 300PSI Working Pressure                         |                                                                                                                                                     |  |
|                   | body disc handwheel disc seat indicator housing | part name material body bronze ASTM c83600 disc SS-304 handwheel ductile iron ASTM a536 disc seat viton indicator powder metal housing forged brass |  |