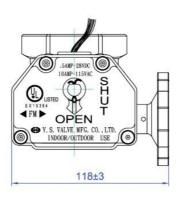

## 50mm Butterfly Valve screwed (brass)

| DIMENSIONS |      |       |  |
|------------|------|-------|--|
| SIZE       | A±1  | L±3   |  |
| 1"         | 54   | 125   |  |
| 2"         | 82.6 | 159.8 |  |