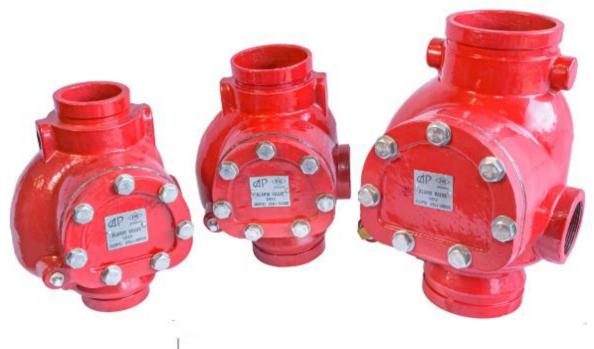

## ALM -065-200

65mm to 200mm Roll Groove Alarm Valve

Working Pressure: 300PSI Groove Standard: AWWA C606/ISO 6182-12 Working Temperature: 4c to 70c Indoor or Outdoor installation Electrostatic spraying both inside & outside of Valve body