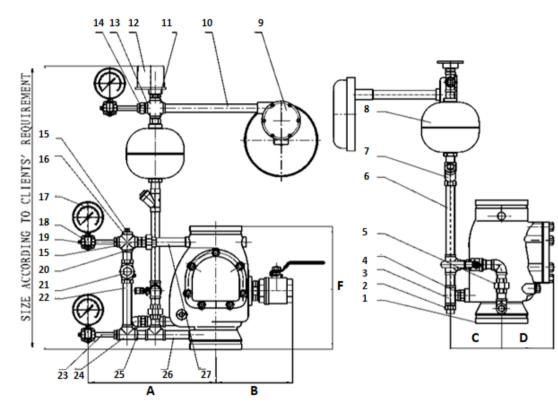

## Example use of Alarm valve in an Alarm System

Installation Height of the Gong according to requirement.

Gong can be installed indoors or outdoors through a wall or per requirements.

External dimensions for reference only.

Assembly Drawing is without Compensator system.

| SIZE<br>INCH | 2"  | 2.5* | 3*  | 4*  | 5*  | 6*  | 8*  | 10* | 12" |
|--------------|-----|------|-----|-----|-----|-----|-----|-----|-----|
| 8            | 340 | 340  | 340 | 342 | 349 | 349 | 415 | 475 | 495 |
| ь            | 205 | 205  | 205 | 250 | 274 | 274 | 290 | 340 | 368 |
| с            | 145 | 145  | 145 | 160 | 180 | 180 | 205 | 240 | 270 |
| d            | 110 | 110  | 110 | 136 | 162 | 162 | 195 | 235 | 270 |
| f            | 233 | 237  | 245 | 316 | 386 | 390 | 438 | 535 | 622 |

| No. | Material list   | No. | Material list     | No. | Material list |
|-----|-----------------|-----|-------------------|-----|---------------|
| 1   | ALARM VALVE     | 12  | PRESSURE SWITCH   | 23  | NIPPLE        |
| 2   | ORIFICE, RETARD | 13  | CROSS             | 24  | TEE           |
| 3   | TEE             | 14  | REDUCER BUSHING   | 25  | NIPPLE        |
| 4   | NIPPLE          | 15  | PLUG              | 26  | NIPPLE        |
| 5   | UNION           | 16  | CROSS             | 27  | NIPPLE        |
| 6   | NIPPLE          | 17  | PRESSURE GAUGE    | 28  | BALL VALVE    |
| 7   | Y STRAINER      | 18  | 3-WAY VALVE GAUGE | 29  | NIPPLE        |
| 8   | RETARD CHAMBER  | 19  | PLUG              | 30  | BALL VALVE    |
| 9   | GONG ASSEMBLY   | 20  | ORIFICE, RETARD   | 31  | ELBOW         |
| 10  | NIPPLE          | 21  | CHECK VALVE       | 32  | NIPPLE        |
| 11  | REDUCER         | 22  | NIPPLE            | 33  | BALL VALVE    |