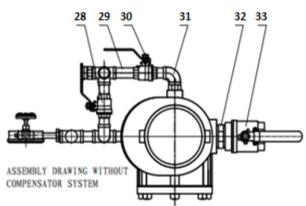

Assembly Drawing is without Compensator system.

| SIZE<br>INCH | 2"  | 2.5* | 3*  | 4*  | 5*  | 6*  | 8*  | 10* | 12" |
|--------------|-----|------|-----|-----|-----|-----|-----|-----|-----|
| 8            | 340 | 340  | 340 | 342 | 349 | 349 | 415 | 475 | 495 |
| ь            | 205 | 205  | 205 | 250 | 274 | 274 | 290 | 340 | 368 |
| с            | 145 | 145  | 145 | 160 | 180 | 180 | 205 | 240 | 270 |
| d            | 110 | 110  | 110 | 136 | 162 | 162 | 195 | 235 | 270 |
| f            | 233 | 237  | 245 | 316 | 386 | 390 | 438 | 535 | 622 |

| No. | Material list   | No. | Material list     | No. | Material list |
|-----|-----------------|-----|-------------------|-----|---------------|
| 1   | ALARM VALVE     | 12  | PRESSURE SWITCH   | 23  | NIPPLE        |
| 2   | ORIFICE, RETARD | 13  | CROSS             | 24  | TEE           |
| 3   | TEE             | 14  | REDUCER BUSHING   | 25  | NIPPLE        |
| 4   | NIPPLE          | 15  | PLUG              | 26  | NIPPLE        |
| 5   | UNION           | 16  | CROSS             | 27  | NIPPLE        |
| 6   | NIPPLE          | 17  | PRESSURE GAUGE    | 28  | BALL VALVE    |
| 7   | Y STRAINER      | 18  | 3-WAY VALVE GAUGE | 29  | NIPPLE        |
| 8   | RETARD CHAMBER  | 19  | PLUG              | 30  | BALL VALVE    |
| 9   | GONG ASSEMBLY   | 20  | ORIFICE, RETARD   | 31  | ELBOW         |
| 10  | NIPPLE          | 21  | CHECK VALVE       | 32  | NIPPLE        |
| 11  | REDUCER         | 22  | NIPPLE            | 33  | BALL VALVE    |