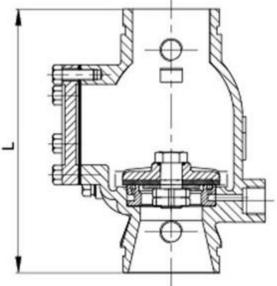

| Size        | L(mm) | L(inch) |
|-------------|-------|---------|
| DN65(2.5in) | 245   | 9.65    |
| DN80(3in)   | 245   | 9.65    |
| DN100(4in)  | 316   | 12.44   |
| DN125(5in)  | 386   | 15.20   |
| DN150(6in)  | 390   | 15.35   |
| DN200(8in)  | 438   | 17.24   |