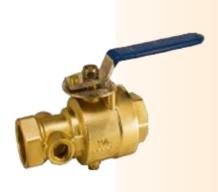

## Test& drain Valve

This Test & Drain Valve Used to test waterflow through sprinkler systems. When not in the closed position, the valve can be either fully open (full port),

The valve features two large and integral sight glasses allowing for maximum visibility when operated. The compact and integrated form allow for installation in both horizontal and vertical orientations in a small amount of space.

Positive positioning of handle for off, test or drain

two threaded connections.

large, integral sight glass on both sides

| dimension-weights-quantities |      |        |    |       |       |       |       |  |
|------------------------------|------|--------|----|-------|-------|-------|-------|--|
| A/B                          | Size | PORT   | С  | D     | Е     | F     | Н     |  |
| 1"                           | 25mm | 1.024" | 5" | 2.81" | 4.56" | 5.55" | 1.65" |  |