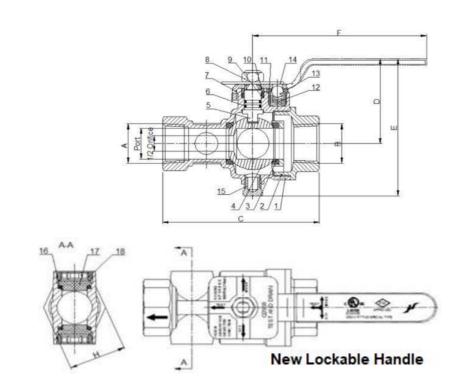

Positive positioning of handle for off, test or drain

two threaded connections.

large, integral sight glass on both sides

| dimension-weights-quantities |      |        |    |       |       |       |       |  |
|------------------------------|------|--------|----|-------|-------|-------|-------|--|
| A/B                          | Size | PORT   | С  | D     | Е     | F     | Н     |  |
| 1"                           | 25mm | 1.024" | 5" | 2.81" | 4.56" | 5.55" | 1.65" |  |

| materials       |        |  |  |  |  |
|-----------------|--------|--|--|--|--|
| Body            | C37700 |  |  |  |  |
| cap             | C37700 |  |  |  |  |
| SEAL            | PTFE   |  |  |  |  |
| BALL            | C37700 |  |  |  |  |
| STEM            | C37700 |  |  |  |  |
| O-RING          | NBR    |  |  |  |  |
| LEVER           | 304    |  |  |  |  |
| NUT             | 304    |  |  |  |  |
| GLAND PACKING   | PTFE   |  |  |  |  |
| GLAND RING      | C37700 |  |  |  |  |
| GLAND NUT       | C37700 |  |  |  |  |
| SPRING          | 304    |  |  |  |  |
| STEEL BALL      | 304    |  |  |  |  |
| INDICATOR PLATE | 304    |  |  |  |  |
| PLUG            | C37700 |  |  |  |  |
| WASHER          | NBR    |  |  |  |  |
| SIGHT GLASS     | LEXAR  |  |  |  |  |
| RETAINING RING  | C37700 |  |  |  |  |